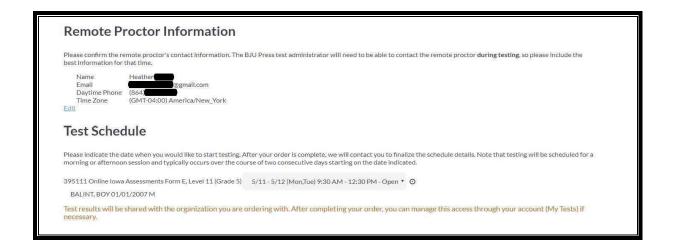

- 1. Select items and quantities for each grade needed.
- 2. Check Out.
- 3. Follow the steps outlined in the checkout process, including choosing an address and adding student information.
- 4. Enter in remote proctor information. And choose test date and time.

Sign Online Testing User Agreement.

Submit payment information.